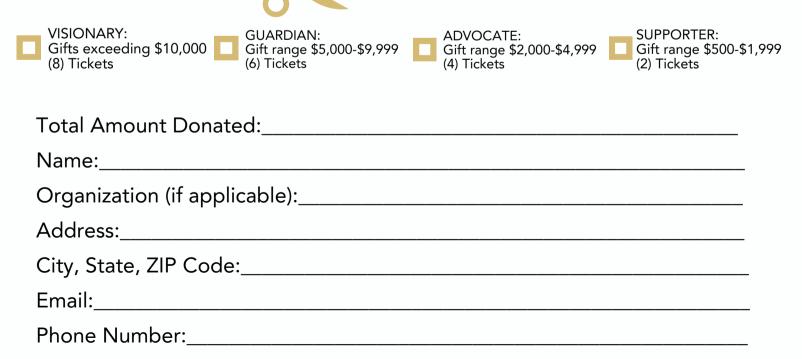

#### SPONSORSHIP LEVELS

| BENEFITS                                                              | VISIONARY<br>\$10,000 + | GUARDIAN<br>\$5,000-\$9,999 | ADVOCATE<br>\$2,000-\$4,999 | SUPPORTER<br>\$500-\$1,999 |
|-----------------------------------------------------------------------|-------------------------|-----------------------------|-----------------------------|----------------------------|
| EVENT TICKETS                                                         | 8                       | 6                           | 4                           | 2                          |
| PROMINENT INCLUSION IN<br>MARKETING MATERIALS FOR<br>EVENT            | $\checkmark$            | <b>✓</b>                    | <b>✓</b>                    | ✓                          |
| FEATURED ON WEBSITE<br>(PRESENTATION VARIES WITH<br>INVESTMENT LEVEL) | ✓                       | ✓                           | <b>√</b>                    | ✓                          |
| RECOGNITION ON SOCIAL MEDIA                                           | 4×                      | 3x                          | 2x                          | 1×                         |
| RECOGNITION IN MONTHLY<br>VERITY NEWSLETTER                           | 4×                      | 3×                          | 2×                          | 1×                         |
| OPPORTUNITY TO ADD BRANDED ITEMS TO EVENT GIFT BAGS                   | ✓                       | ✓                           | ✓                           |                            |
| INCLUSION IN<br>LEADERSHIP CIRCLE*                                    | ✓                       | ✓                           |                             |                            |
| INCLUSION IN ANNUAL REPORT                                            | ✓                       | ✓                           |                             |                            |
| INSTAGRAM/META VIDEO EXPRESSING GRATITUDE                             | ✓                       |                             |                             |                            |